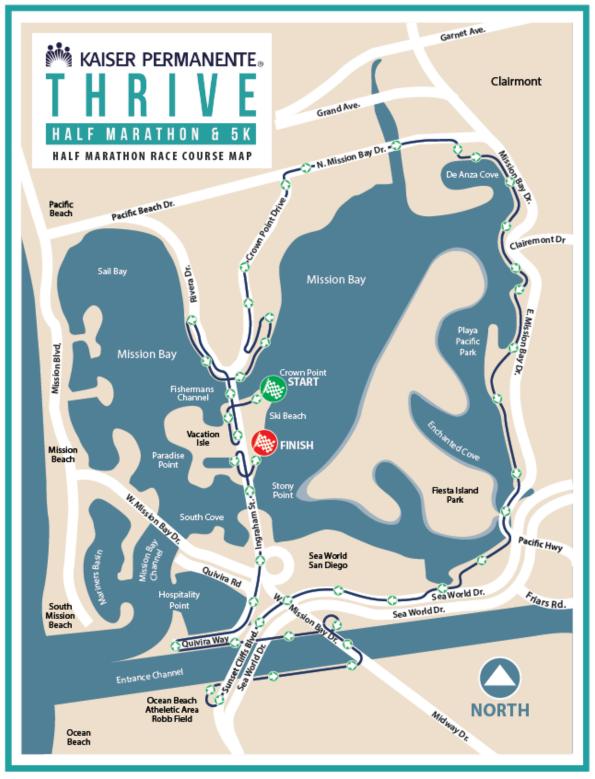

The half marathon and 5K will start and finish at Ski Beach and use portions of Ingraham, Crown Point Drive, Riviera, Pacific Beach Dr, and the Bayside bike path. While there may be some traffic delays, the course has been designed so residents and businesses along the route will have access during the event.

## **Runner Course Maps**