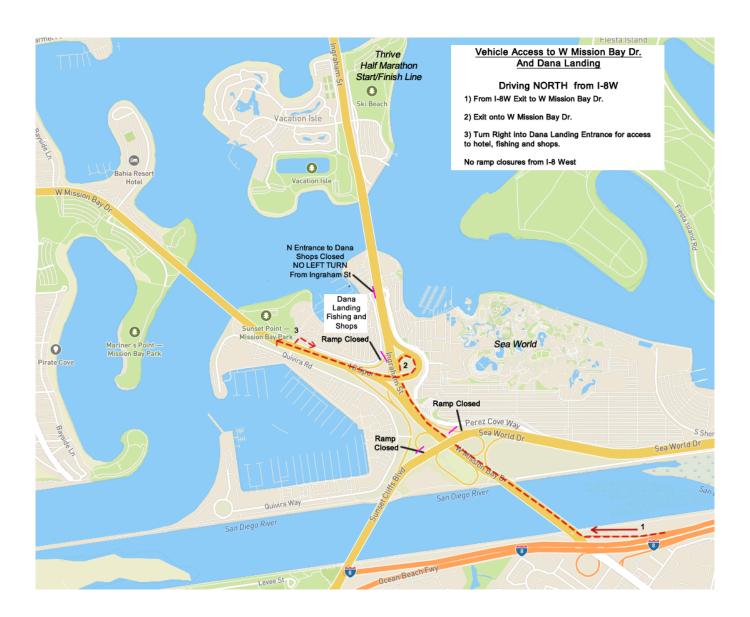

**San Diego Mission Bay Resort** – There will be no access issues, but expect heavier than usual traffic on the Bayshore bike path West of the property.

**W Mission Bay Dr. and Dana Landing Shops** – Access will be from NB Ingraham St to the W Mission Bay Dr. ramp. The easiest access is utilizing I-8 West. If traveling south bound on Ingraham St or west bound on Sea World Dr follow detour signs to get you to the W Mission Bay Drive ramp on north bound Ingraham St.

Driving Access to West Mission Bay Dr. and Dana Landing Shops -