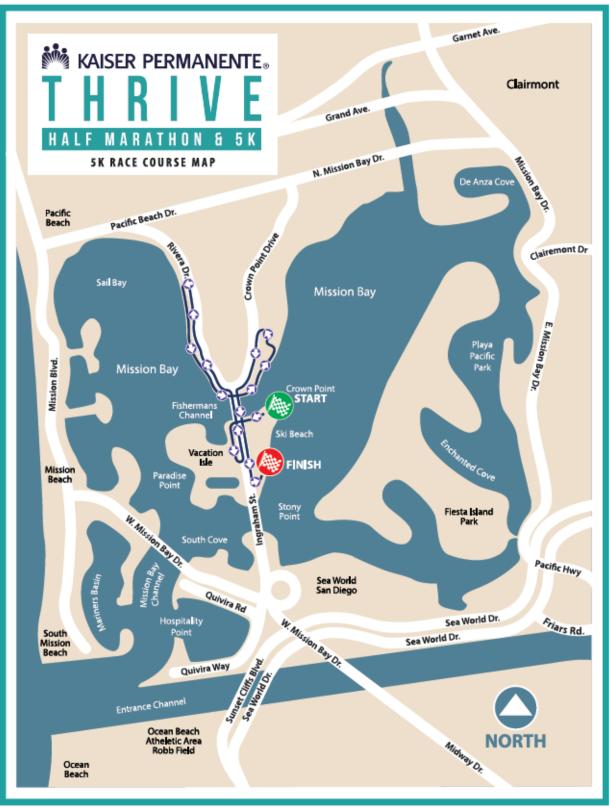

The half marathon and 5K will start and finish at Ski Beach and use portions of Ingraham, Crown Point Drive, Riviera, Pacific Beach Dr, and the Bayside bike path. While there may be some traffic delays, the course has been designed so residents and businesses along the route will have access during the event.

## **Runner Course Maps**